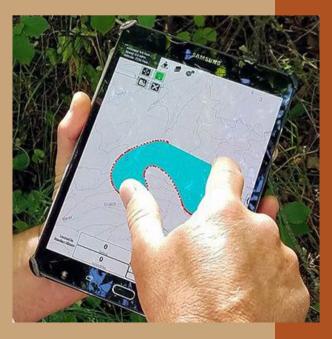

# ONE TAP TO MAP

# Points, Lines, Polygons and Geophotos

Collect different types of GIS data easily with mobile device GPS, Bluetooth GPS, or hand-drawing tools. Mapped objects and attached forms are available for immediate review and editing.

# **Simultaneously Map Various Object Types**

In MapItFast, field workers have the unique capability to map points, lines, areas, and geophotos simultaneously. They can initiate a tracking line for the day, set waypoints, and map additional lines or polygons all at once.